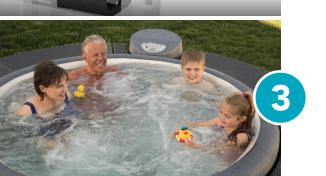

#### **CHRONIC PAIN CONDITIONS**

With more knowledge coming forward on health concerns and long term pain medications, people are looking for a more homeopathic approach to managing chronic pain. A warm soak in a Softub Spa can relieve pain and muscle joint stiffness. The buoyancy of water reduces 90% of body weight, while improving blood circulation, allowing the brain to naturally release endorphins into the blood stream creating a natural pain reliever. Hydrotherapy assists greatly in the dilation of blood vessels, which increases circulation that helps people with muscle or joint pain by delivering oxygen and enzymes to the pain sites.

#### ARTHRITIS

With over 50 million people affected by arthritis, a warm soak in a Softub Spa relieves the pain of muscle and joint stiffness, improves blood circulation and releases endorphins which is a natural pain reliever. Buoyancy of water reduces 90% of body weight, making it easy to move around comfortably.