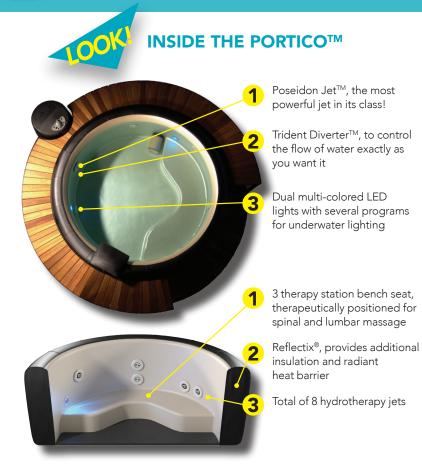

## MEET THE PORTICO<sup>™</sup> SOFTUB SPAS<sup>®</sup> FLAGSHIP MODEL!

#### SEE WHAT MAKES THE POSEIDON JET™ THE MOST POWERFUL IN ITS CLASS!

The Poseidon Jet<sup>TM</sup> is the most powerful jet in its class! You can now control which jets operate inside of your Softub Spa with the Trident Diverter<sup>TM</sup>, allowing you to twist the Poseidon Jet<sup>TM</sup> face and control the flow of water.

#### **HERE IS HOW IT WORKS!**

Activating your Trident Diverter<sup>™</sup> is as simple as a few twists! Turn once and the right side jets of the spa are on, with the left side turned off... turn again and only the left sided jets are on, with the right side turned off. One more turn and you have diverted ALL the jet pressure to the Poseidon Jet<sup>™</sup>, creating a powerful, hydrotherapy stream that is great for that deep tissue massage. When not activated, enjoy the hydrojets for even hydrotherapy.

#### **PORTICO'S HYDROTHERAPY!**

Our Therapy Station bench seat includes;

- Adjustable therapeutic jets to target individual hydrotherapy needs
- Dual stacked pulse flow spinning jets to relieve mid and lower back tension
- Dual horizontal adjustable lumbar massage jets