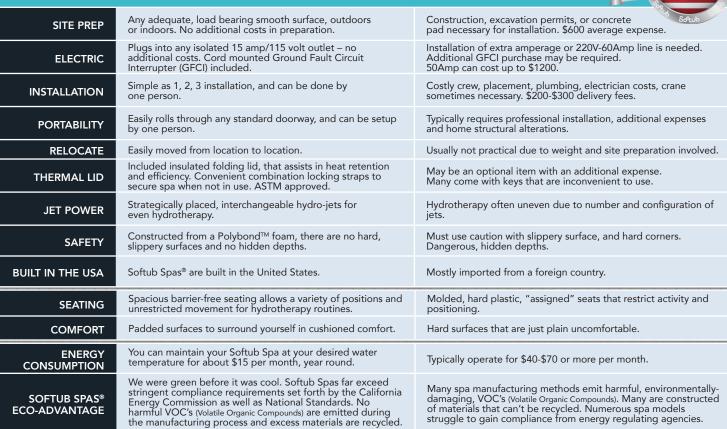

## EVERYTHING IS INCLUDED

With your purchase, you get the Softub Spa, HydroMate<sup>®</sup> PowerPak<sup>™</sup>, Simple Water Treatment System, High Density Insulated Cover, Security Locking Straps, and Underwater LED Illumination.

Softub Spas are constructed for unsurpassed comfort. The soft, yet incredibly durable design of the Polybond<sup>™</sup> interior provides comfort for any position. With our open design, there is no assigned seating, hard or slippery surfaces or hidden depths. Softub Spas provide the perfect hydrotherapy spa allowing unrestricted movement.

## WHY SOFTUB SPAS® SHOULD BE YOUR CHOICE FOR HYDROTHERAPY

While it's true that relaxation is a common benefit of spas, your Softub Spa was designed for true, even hydrotherapy. From our jet positioning to the barrier-free seating, Softub Spas provide unrestricted movement for your hydrotherapy routine.